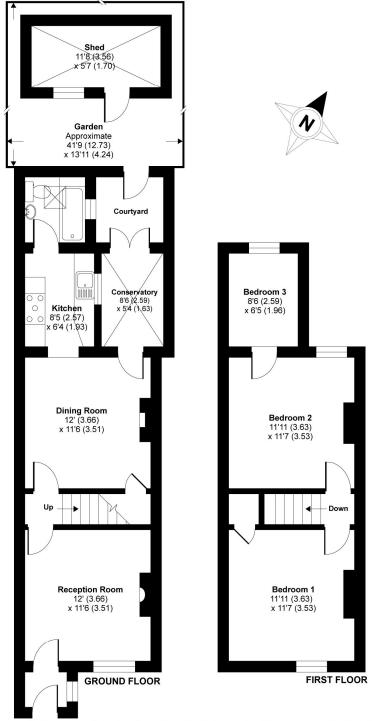

#### Primrose Road, Norwich, NR1

APPROX. GROSS INTERNAL FLOOR AREA 875 SQ FT 81 SQ METRES (EXCLUDES SHED & COURTYARD)

Whilst every attempt has been made to ensure the accuracy of the floor plan contained here, measurements of doors, windows and rooms are approximate and no responsibility is taken for any error, omission or misstatement. These plans are for representation purposes only as defined by RICS Code of Measuring Practice and should be used as such by any prospective purchaser. Specifically no guarantee is given on the total square footage of the property if quoted on this plan. Any figure given is for initial guidance only and should not be relied on as a basis of valuation.

Copyright nichecom.co.uk 2017 Produced for Mark Hillier REF : 155797

T: 020 7924 4181 E: mark@markhillier.com W: www.markhillier.com Norfolk Office The Old Hall Seething Norwich NR15 1DW

Mark Hillier Limited. Registered in England & Wales. Company No: 8091393. Registered Office: RHP Partnership, Lancaster House, 87 Yarmouth Road, Norwich, NR7 0HF.