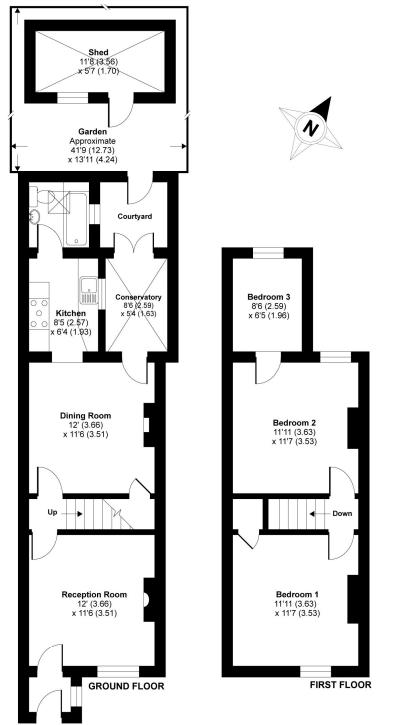

## Primrose Road, Norwich, NR1

APPROX. GROSS INTERNAL FLOOR AREA 875 SQ FT 81 SQ METRES (EXCLUDES SHED & COURTYARD)

Whilst every attempt has been made to ensure the accuracy of the floor plan contained here, measurements of doors, windows and rooms are approximate and no responsibility is taken for any error, omission or misstatement. These plans are for representation purposes only as defined by RICS Code of Measuring Practice and should be used as such by any prospective purchaser. Specifically no guarantee is given on the total square footage of the property if quoted on this plan. Any figure given is for initial guidance only and should not be relied on as a basis of valuation.

Copyright nichecom.co.uk 2017 Produced for Mark Hillier REF: 155797